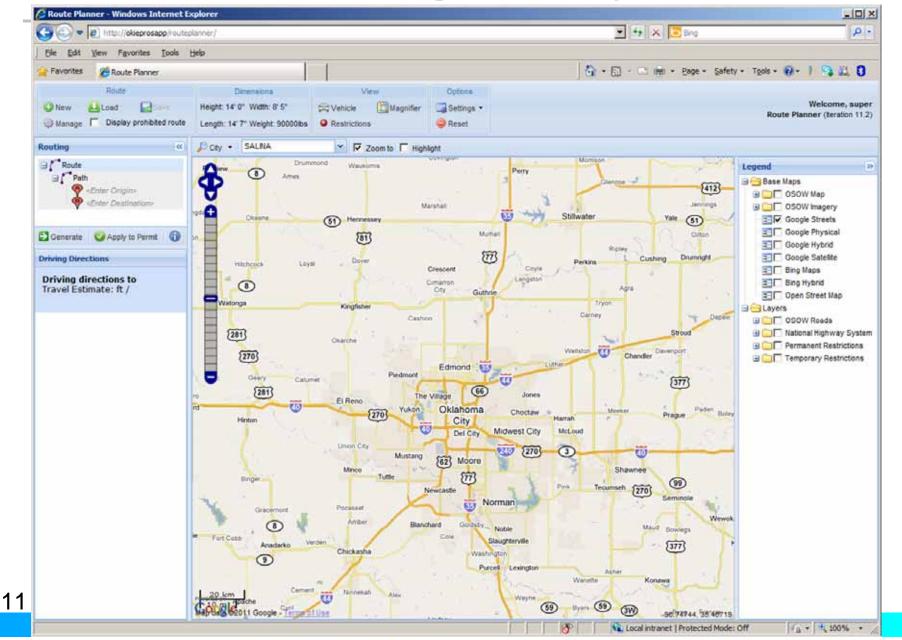

#### Automated Routing & Restriction Management

- Intergraph Provided COTS
  - GeoMedia Desktop Products (Data processing / Management)
  - GeoMedia WebMap
     Professional
- Industryware Configurable Software
  - Route Planner
  - Restriction Manager
  - VIRTIS Interface Live Load Analysis
- Oracle Spatial Database
  - NAVTEQ Streets
  - Google Premium
  - Oklahoma Roadway and PONTIS Data

#### Automated Routing & Restriction Management

- Intergraph Provided COTS
  - GeoMedia Desktop Products (Data processing / Management)
  - GeoMedia WebMap
     Professional
- Industryware Configurable Software
  - Route Planner
  - <u>Restriction Manager</u>
  - <u>VIRTIS Interface Live Load</u>
     <u>Analysis</u>
- Oracle Spatial Database
  - NAVTEQ Streets
  - Google Premium
  - Oklahoma Roadway and PONTIS Data

### **Solution: Automated Routing**

- 1. Road Network
- 2. Apply Roadway Restriction
- 3. Enter Vehicle and Load Information
- 4. Enter Origin and Destination
- 5. Submit Route Request