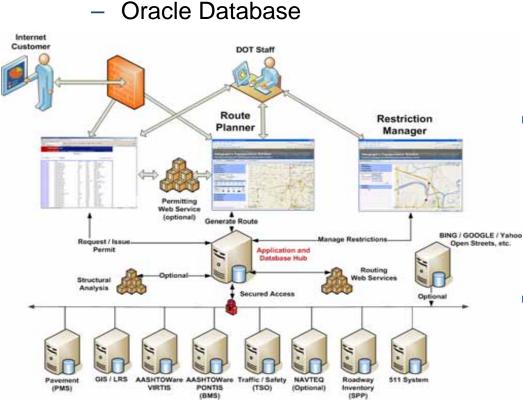

# **Solution: Technical Approach**

#### Automated Routing & Restriction Management

- Intergraph Provided COTS
  - GeoMedia Desktop Products (Data processing / Management)
  - GeoMedia WebMap
     Professional
- Industryware Configurable Software
  - Route Planner
  - Restriction Manager
  - VIRTIS Interface Live Load Analysis
- Oracle Spatial Database
  - NAVTEQ Streets
  - Google Premium
  - Oklahoma Roadway and PONTIS Data

#### Automated Routing & Restriction Management

- Intergraph Provided COTS
  - GeoMedia Desktop Products (Data processing / Management)
  - GeoMedia WebMap
     Professional
- Industryware Configurable Software
  - Route Planner
  - <u>Restriction Manager</u>
  - <u>VIRTIS Interface Live Load</u>
     <u>Analysis</u>
- Oracle Spatial Database
  - NAVTEQ Streets
  - Google Premium
  - Oklahoma Roadway and PONTIS Data

# **Solution: Technical Challenges**

- Cutting edge technology
- IT Infrastructure to support the application
- Conflation of Roadway and PONTIS Data to NAVTEQ
  - Positional Accuracy

**DATA!!** 

- Assignment to Road vs Ramps or both
- On-structure vs over / under
- Bridge Ratings and Vehicle Classification
- Alignment of route identification with NAVTEQ Road Names