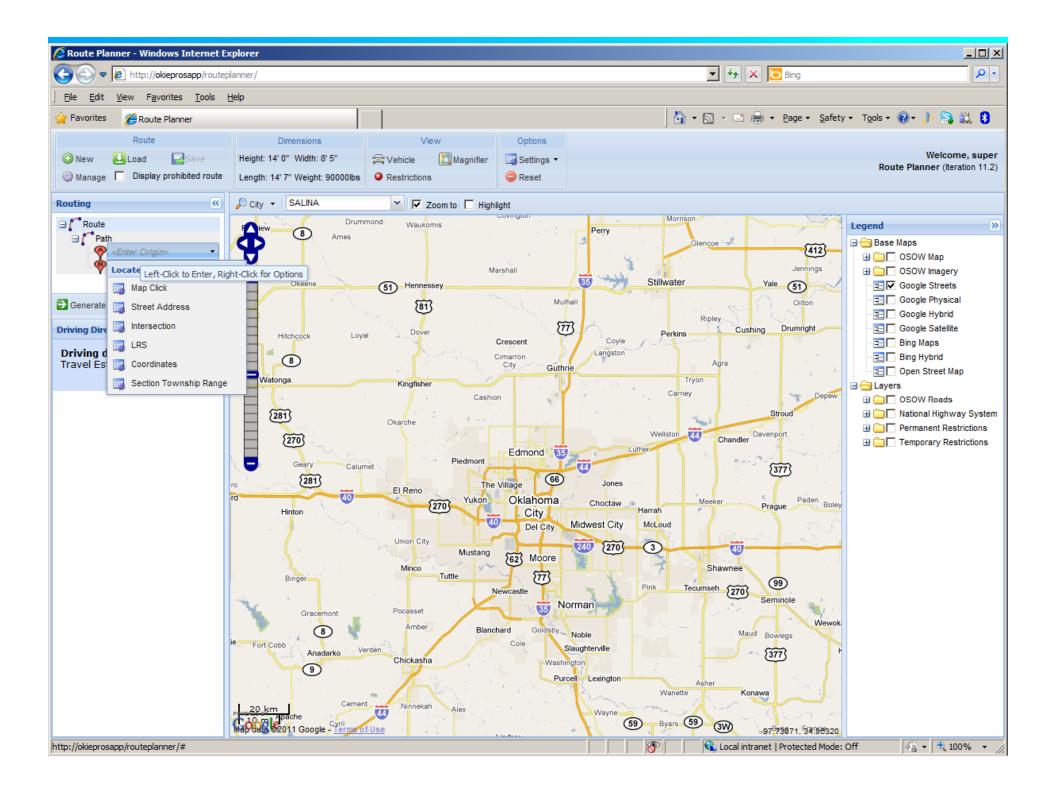

### **Solution: Automated Routing**

- 1. Road Network
- 2. Apply Roadway Restriction
- 3. Enter Vehicle and Load Information
- 4. Enter Origin and Destination
- 5. Submit Route Request