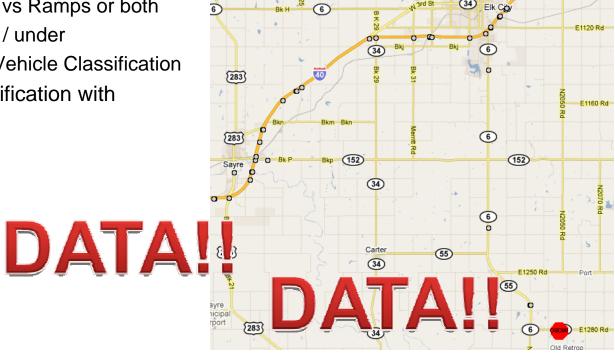

# **Solution: Technical Challenges**

- Cutting edge technology
- IT Infrastructure to support the application
- Conflation of Roadway and PONTIS Data to NAVTEQ
  - Positional Accuracy

**DATA!!** 

- Assignment to Road vs Ramps or both
- On-structure vs over / under
- Bridge Ratings and Vehicle Classification
- Alignment of route identification with NAVTEQ Road Names