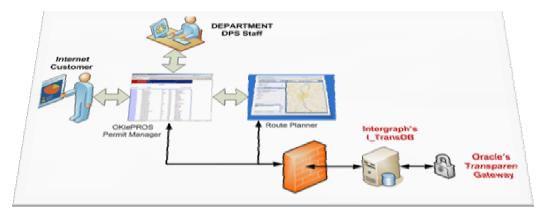

# **Solution: Technical Approach**

#### Permitting

- Cambridge provided web application
  - Java based

#### Automated Routing & Restriction Management

- Intergraph Provided COTS
  - GeoMedia Desktop Products (Data processing / Management)
  - GeoMedia WebMap
     Professional
- Industryware Configurable Software
  - Route Planner
  - Restriction Manager
  - VIRTIS Interface Live Load Analysis
- Oracle Spatial Database
  - NAVTEQ Streets
  - Google Premium
  - Oklahoma Roadway and PONTIS Data

#### Automated Routing & Restriction Management

- Intergraph Provided COTS
  - GeoMedia Desktop Products (Data processing / Management)
  - GeoMedia WebMap
     Professional
- Industryware Configurable Software
  - Route Planner
  - <u>Restriction Manager</u>
  - <u>VIRTIS Interface Live Load</u>
     <u>Analysis</u>
- Oracle Spatial Database
  - NAVTEQ Streets
  - Google Premium
  - Oklahoma Roadway and PONTIS Data