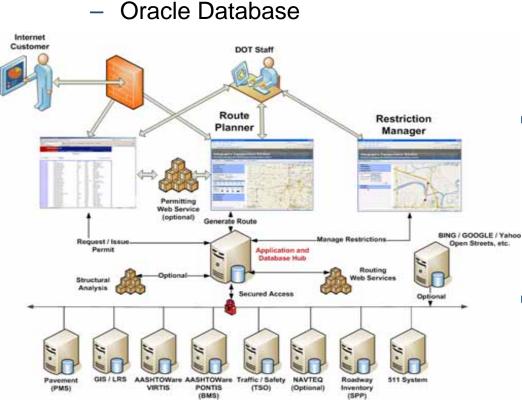

# **Solution: Technical Approach**

#### Automated Routing & Restriction Management

- Intergraph Provided COTS
  - GeoMedia Desktop Products (Data processing / Management)
  - GeoMedia WebMap
     Professional
- Industryware Configurable Software
  - Route Planner
  - Restriction Manager
  - VIRTIS Interface Live Load Analysis
- Oracle Spatial Database
  - NAVTEQ Streets
  - Google Premium
  - Oklahoma Roadway and PONTIS Data

#### Automated Routing & Restriction Management

- Intergraph Provided COTS
  - GeoMedia Desktop Products (Data processing / Management)
  - GeoMedia WebMap
     Professional
- Industryware Configurable Software
  - Route Planner
  - <u>Restriction Manager</u>
  - <u>VIRTIS Interface Live Load</u>
     <u>Analysis</u>
- Oracle Spatial Database
  - NAVTEQ Streets
  - Google Premium
  - Oklahoma Roadway and PONTIS Data

# **Solution: Technical Challenges**

- Cutting edge technology
- IT Infrastructure to support the application
- Conflation of Roadway and PONTIS Data to NAVTEQ
  - Positional Accuracy

**DATA!!** 

- Assignment to Road vs Ramps or both
- On-structure vs over / under
- Bridge Ratings and Vehicle Classification
- Alignment of route identification with NAVTEQ Road Names