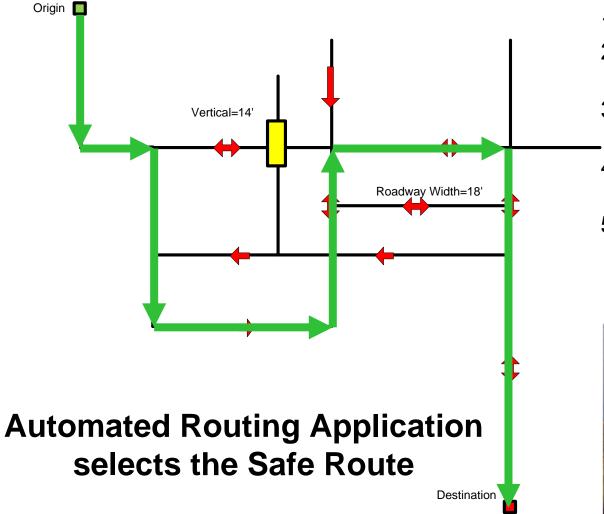

### **Solution: Automated Routing**

- 1. Road Network
- 2. Apply Roadway Restriction
- 3. Enter Vehicle and Load Information
- 4. Enter Origin and Destination
- 5. Submit Route Request

# **Solution: Technical Challenges**

- Cutting edge technology
- IT Infrastructure to support the application
- Conflation of Roadway and PONTIS Data to NAVTEQ
  - Positional Accuracy

**DATA!!** 

- Assignment to Road vs Ramps or both
- On-structure vs over / under
- Bridge Ratings and Vehicle Classification
- Alignment of route identification with NAVTEQ Road Names