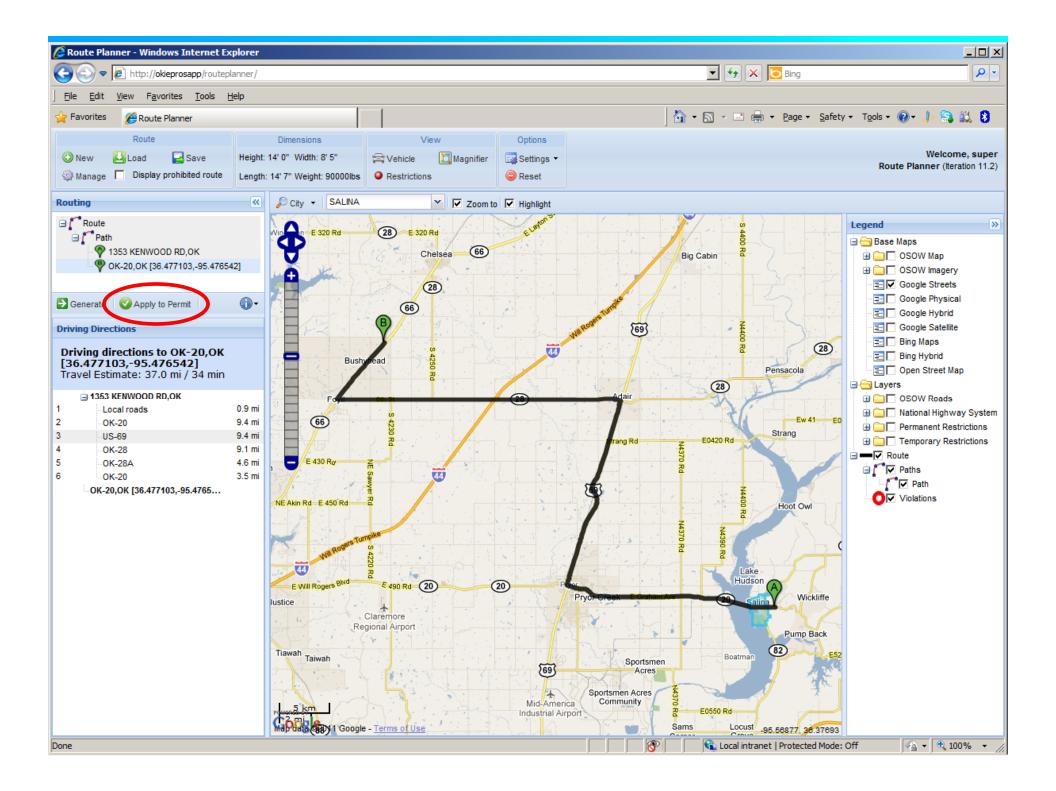

### **Solution: Automated Routing**

- 1. Road Network
- 2. Apply Roadway Restriction
- 3. Enter Vehicle and Load Information
- 4. Enter Origin and Destination
- 5. Submit Route Request