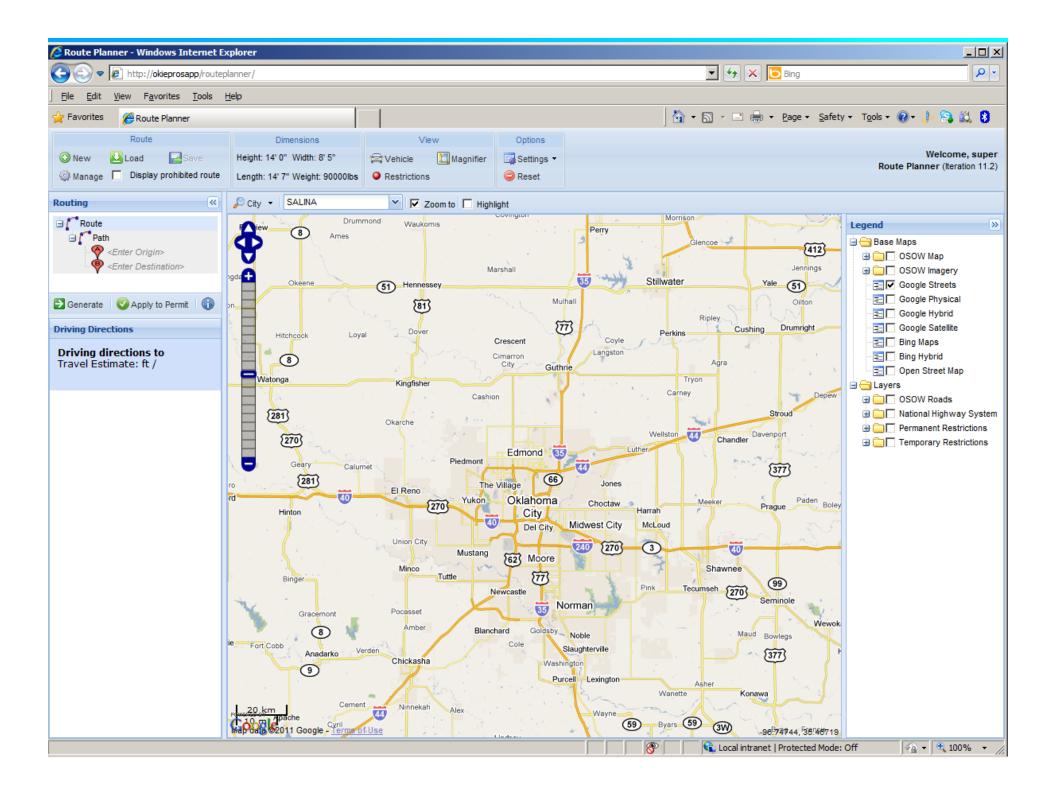

### **Solution: Automated Routing**

- 1. Road Network
- 2. Apply Roadway Restriction
- 3. Enter Vehicle and Load Information
- 4. Enter Origin and Destination
- 5. Submit Route Request