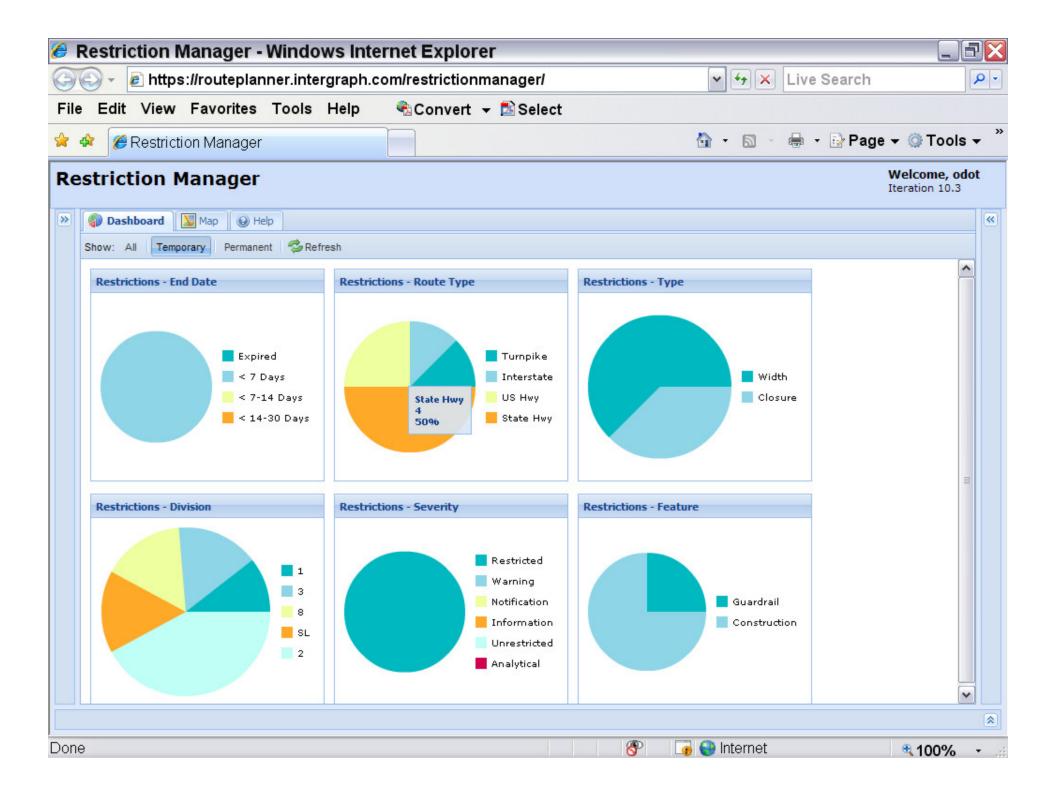

#### **Restriction Manager Workflow**

| 🥔 Restriction Manager - Windows Internet Explorer                                                                                                                                                                                                   |                        |              |                         |                                            |                          |                           |         |              |                              |            |  |  |  |
|-----------------------------------------------------------------------------------------------------------------------------------------------------------------------------------------------------------------------------------------------------|------------------------|--------------|-------------------------|--------------------------------------------|--------------------------|---------------------------|---------|--------------|------------------------------|------------|--|--|--|
| 🔄 🗸 🖉 https://routeplanner.inte                                                                                                                                                                                                                     | ergraph.com            | /restriction | /restrictionmanager/    |                                            |                          |                           |         |              |                              | <b>P</b> - |  |  |  |
| File Edit View Favorites Tools                                                                                                                                                                                                                      | Help 🔍                 | Convert 🗟    | 👻 🛃 Select              |                                            |                          |                           |         |              |                              |            |  |  |  |
| 🚖 🕸 🖉 Restriction Manager                                                                                                                                                                                                                           |                        |              |                         |                                            | Č                        | • 🔊 -                     | •       | 😔 Page 🕤     | + 🔘 Tools                    | • »        |  |  |  |
| Restriction Manager                                                                                                                                                                                                                                 |                        |              |                         |                                            |                          |                           |         |              | Velcome, od<br>teration 10.3 | ot         |  |  |  |
| Functions                                                                                                                                                                                                                                           | « (                    | Dashboard    | d 🗽 Map 😡               | Help                                       | Magni                    | fier                      |         |              |                              | » #        |  |  |  |
| Restriction Management                                                                                                                                                                                                                              | - s                    | Show: All    | Temporary Perma         | nent 🤣 Refre                               | esh                      | )                         |         | Y /          | 8                            |            |  |  |  |
| Enterprise Tolerance Values         Vertical Clearance:         Horizontal Clearance:         ft         Save         Route Preferences         Impedance Management         Settings         Temporary Restrictions         Permanent Restrictions | in<br>in<br>+<br>+     | tors         | Ex(                     | pired<br>7 Days<br>7-14 Days<br>14-30 Days |                          | HIREBLVD                  |         |              | -97.50052, 35                | 5.54736    |  |  |  |
| SAdd New SRemove Copy Modify                                                                                                                                                                                                                        |                        |              | /   😯show Geom          |                                            | 20 222                   | 12.0                      |         |              | 1                            |            |  |  |  |
| Start Expected End City/Area                                                                                                                                                                                                                        | County                 | Division     | Road Name A             |                                            | Severity                 | Feature                   | Туре    | Value        | Direction                    | D          |  |  |  |
| 1 11/12/2010 12/31/2010 SEMINOLE<br>2 12/13/2010 12/31/2010 ANTLERS                                                                                                                                                                                 | SEMINOLE<br>PUSHMATAHA | 3            | I-40<br>INDIAN NATION T |                                            | Restricted               | Construction<br>Guardrail | Width   | 10-0<br>10-0 | EAST/WEST<br>BOTH            | c          |  |  |  |
| 3 12/21/2010 12/31/2010 ANTLERS                                                                                                                                                                                                                     | WAGONER                | 8            | SH-16                   |                                            | Restricted<br>Restricted | Construction              | Width   | 10-0         | вотн                         | 0          |  |  |  |
| 4 12/21/2010 12/31/2010 TALIHINA                                                                                                                                                                                                                    | LEFLORE                | 2            | SH-10<br>SH-63          |                                            | Restricted               | Construction              | Closure | 0            | вотн                         | A          |  |  |  |
| 5 12/14/2010 12/31/2010 HOYT                                                                                                                                                                                                                        | MCINTOSH               | -1           | SH-05<br>SH-71          |                                            | Restricted               | Construction              | Closure | 0            | вотн                         | G          |  |  |  |
| 6 12/14/2010 12/31/2010 EUFAULA                                                                                                                                                                                                                     | MCINTOSH               | 2            | SH-9                    |                                            | Restricted               | Construction              | Width   | 10-0         | вотн                         | 0          |  |  |  |
| 7 11/12/2010 12/31/2010 TEXAS STATE LI.                                                                                                                                                                                                             |                        | SL           | US-377                  | -                                          | Restricted               | Construction              | Width   | 8-6          | вотн                         | c          |  |  |  |
| 8 12/21/2010 12/31/2010 KANSAS STATE                                                                                                                                                                                                                |                        | SL           | US-69                   |                                            | Restricted               | Guardrail                 | Closure | 0            | вотн                         | A          |  |  |  |
|                                                                                                                                                                                                                                                     |                        |              |                         | ,                                          |                          |                           |         |              |                              |            |  |  |  |
| No. of Records: 8                                                                                                                                                                                                                                   |                        |              |                         |                                            |                          |                           |         |              |                              | >          |  |  |  |
| Done                                                                                                                                                                                                                                                |                        |              |                         | 3                                          | > 📑 🤇                    | 👂 Internet                |         |              | <b>100%</b>                  | •          |  |  |  |