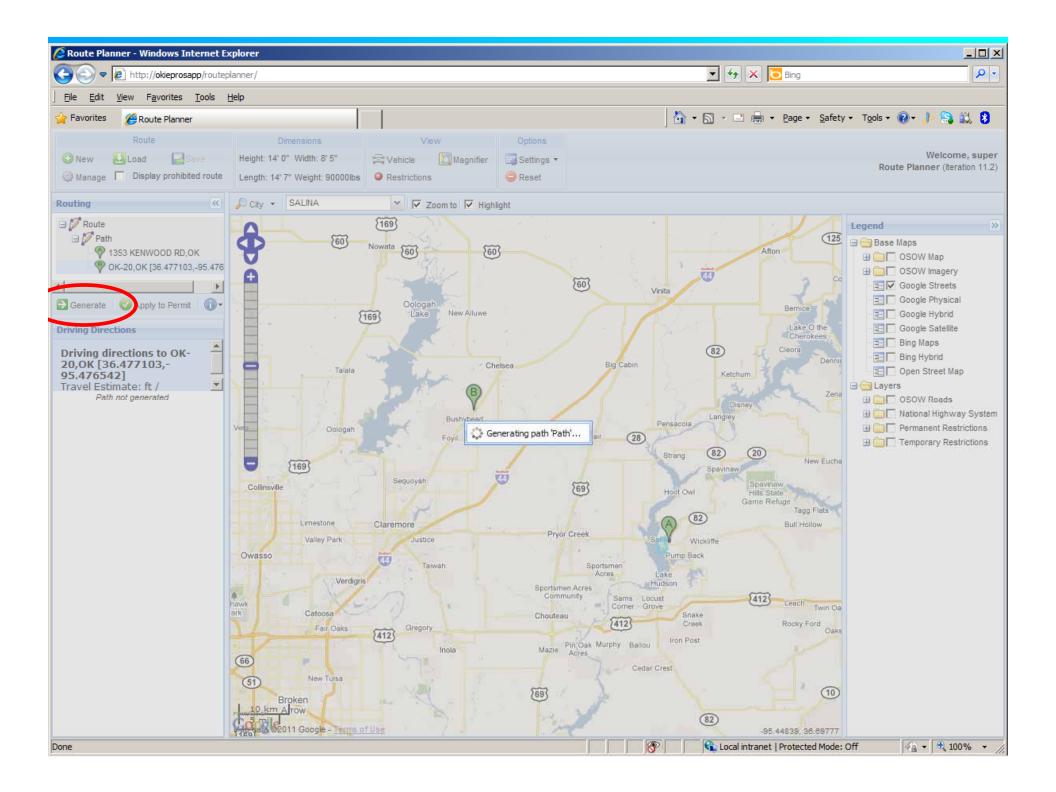

### **Solution: Automated Routing**

- 1. Road Network
- 2. Apply Roadway Restriction
- 3. Enter Vehicle and Load Information
- 4. Enter Origin and Destination
- 5. Submit Route Request