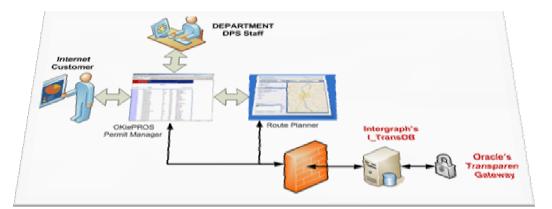

# **Solution: Technical Approach**

#### Permitting

- Cambridge provided web application
  - Java based

#### Automated Routing & Restriction Management

- Intergraph Provided COTS
  - GeoMedia Desktop Products (Data processing / Management)
  - GeoMedia WebMap
     Professional
- Industryware Configurable Software
  - Route Planner
  - Restriction Manager
  - VIRTIS Interface Live Load Analysis
- Oracle Spatial Database
  - NAVTEQ Streets
  - Google Premium
  - Oklahoma Roadway and PONTIS Data