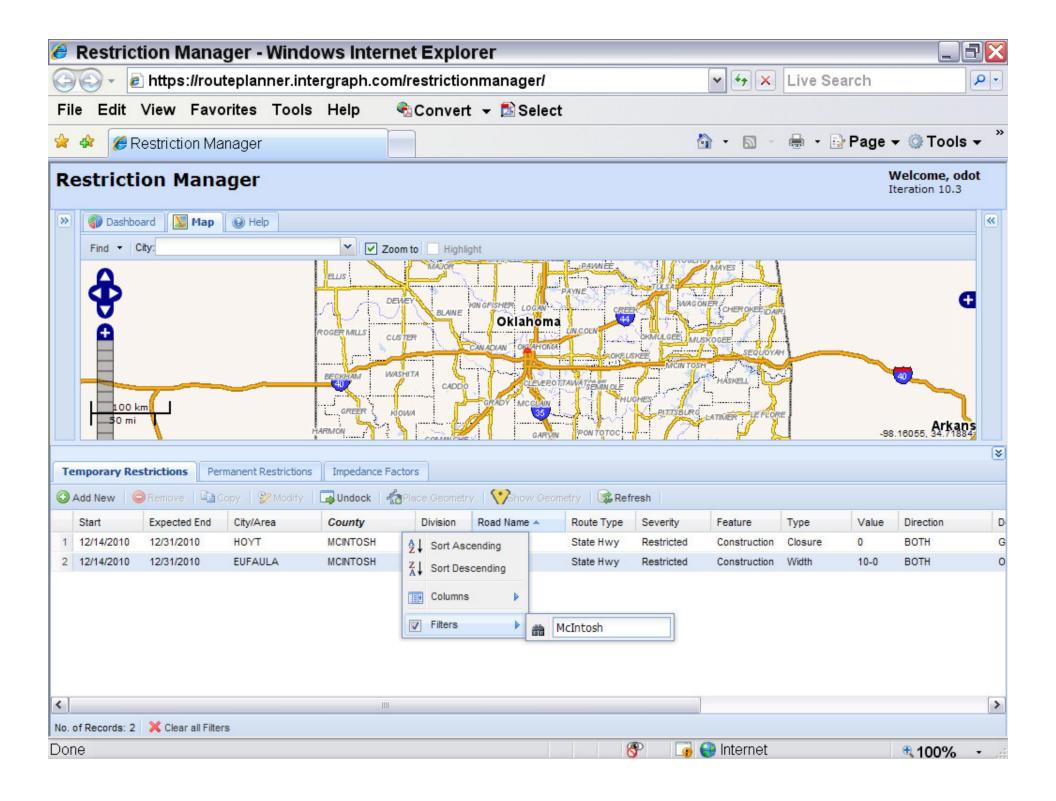

#### **Restriction Manager Workflow**

| 🥔 Restriction Manager - Windows Internet Explorer                                                                                                                                                                                                   |                        |              |                         |                                            |                          |                           |         |              |                              |            |  |  |  |
|-----------------------------------------------------------------------------------------------------------------------------------------------------------------------------------------------------------------------------------------------------|------------------------|--------------|-------------------------|--------------------------------------------|--------------------------|---------------------------|---------|--------------|------------------------------|------------|--|--|--|
| 🔄 🗸 🖉 https://routeplanner.inte                                                                                                                                                                                                                     | ergraph.com            | /restriction | /restrictionmanager/    |                                            |                          |                           |         |              |                              | <b>P</b> - |  |  |  |
| File Edit View Favorites Tools                                                                                                                                                                                                                      | Help 🔍                 | Convert 🗟    | 👻 🛃 Select              |                                            |                          |                           |         |              |                              |            |  |  |  |
| 🚖 🕸 🖉 Restriction Manager                                                                                                                                                                                                                           |                        |              |                         |                                            | Č                        | • 🔊 -                     | •       | 😔 Page 🕤     | + 🔘 Tools                    | • »        |  |  |  |
| Restriction Manager                                                                                                                                                                                                                                 |                        |              |                         |                                            |                          |                           |         |              | Velcome, od<br>teration 10.3 | ot         |  |  |  |
| Functions                                                                                                                                                                                                                                           | « (                    | Dashboard    | d 🗽 Map 😡               | Help                                       | Magni                    | fier                      |         |              |                              | » #        |  |  |  |
| Restriction Management                                                                                                                                                                                                                              | - s                    | Show: All    | Temporary Perma         | nent 🤣 Refre                               | esh                      | )                         |         | Y /          | 8                            |            |  |  |  |
| Enterprise Tolerance Values         Vertical Clearance:         Horizontal Clearance:         ft         Save         Route Preferences         Impedance Management         Settings         Temporary Restrictions         Permanent Restrictions | in<br>in<br>+<br>+     | tors         | Ex(                     | pired<br>7 Days<br>7-14 Days<br>14-30 Days |                          | HIREBLVD                  |         |              | -97.50052, 35                | 5.54736    |  |  |  |
| SAdd New SRemove Copy Modify                                                                                                                                                                                                                        |                        |              | /   😯show Geom          |                                            | 20 222                   | 12.0                      |         |              | 1                            |            |  |  |  |
| Start Expected End City/Area                                                                                                                                                                                                                        | County                 | Division     | Road Name A             |                                            | Severity                 | Feature                   | Туре    | Value        | Direction                    | D          |  |  |  |
| 1 11/12/2010 12/31/2010 SEMINOLE<br>2 12/13/2010 12/31/2010 ANTLERS                                                                                                                                                                                 | SEMINOLE<br>PUSHMATAHA | 3            | I-40<br>INDIAN NATION T |                                            | Restricted               | Construction<br>Guardrail | Width   | 10-0<br>10-0 | EAST/WEST<br>BOTH            | c          |  |  |  |
| 3 12/21/2010 12/31/2010 ANTLERS                                                                                                                                                                                                                     | WAGONER                | 8            | SH-16                   |                                            | Restricted<br>Restricted | Construction              | Width   | 10-0         | вотн                         | 0          |  |  |  |
| 4 12/21/2010 12/31/2010 TALIHINA                                                                                                                                                                                                                    | LEFLORE                | 2            | SH-10<br>SH-63          |                                            | Restricted               | Construction              | Closure | 0            | вотн                         | A          |  |  |  |
| 5 12/14/2010 12/31/2010 HOYT                                                                                                                                                                                                                        | MCINTOSH               | -1           | SH-05<br>SH-71          |                                            | Restricted               | Construction              | Closure | 0            | вотн                         | G          |  |  |  |
| 6 12/14/2010 12/31/2010 EUFAULA                                                                                                                                                                                                                     | MCINTOSH               | 2            | SH-9                    |                                            | Restricted               | Construction              | Width   | 10-0         | вотн                         | 0          |  |  |  |
| 7 11/12/2010 12/31/2010 TEXAS STATE LI.                                                                                                                                                                                                             |                        | SL           | US-377                  | -                                          | Restricted               | Construction              | Width   | 8-6          | вотн                         | c          |  |  |  |
| 8 12/21/2010 12/31/2010 KANSAS STATE                                                                                                                                                                                                                |                        | SL           | US-69                   |                                            | Restricted               | Guardrail                 | Closure | 0            | вотн                         | A          |  |  |  |
|                                                                                                                                                                                                                                                     |                        |              |                         | ,                                          |                          |                           |         |              |                              |            |  |  |  |
| No. of Records: 8                                                                                                                                                                                                                                   |                        |              |                         |                                            |                          |                           |         |              |                              | >          |  |  |  |
| Done                                                                                                                                                                                                                                                |                        |              |                         | 3                                          | > 📑 🤇                    | 👂 Internet                |         |              | <b>100%</b>                  | •          |  |  |  |