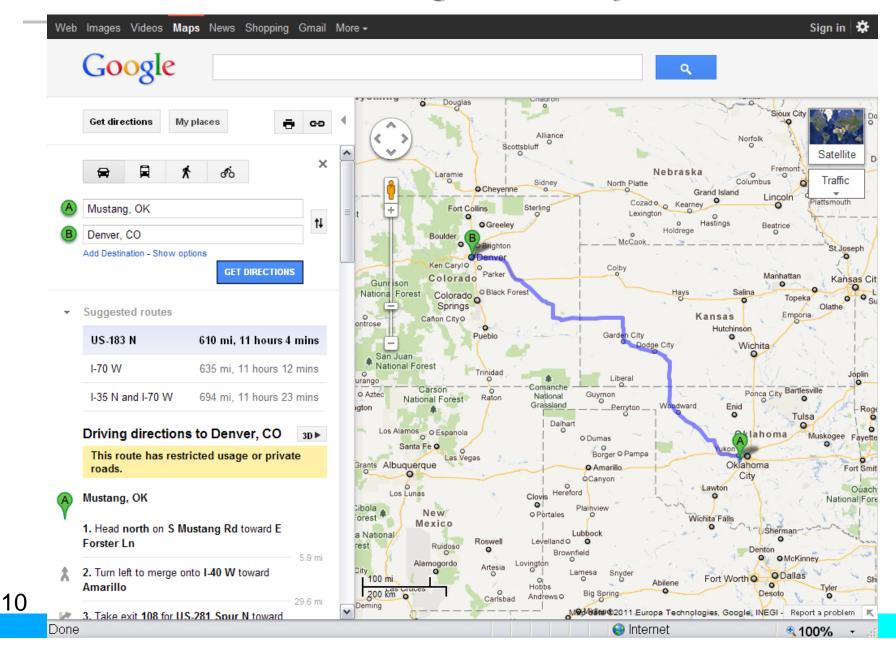

### **Solution: Automated Routing**

- 1. Road Network
- 2. Apply Roadway Restriction
- 3. Enter Vehicle and Load Information
- 4. Enter Origin and Destination
- 5. Submit Route Request