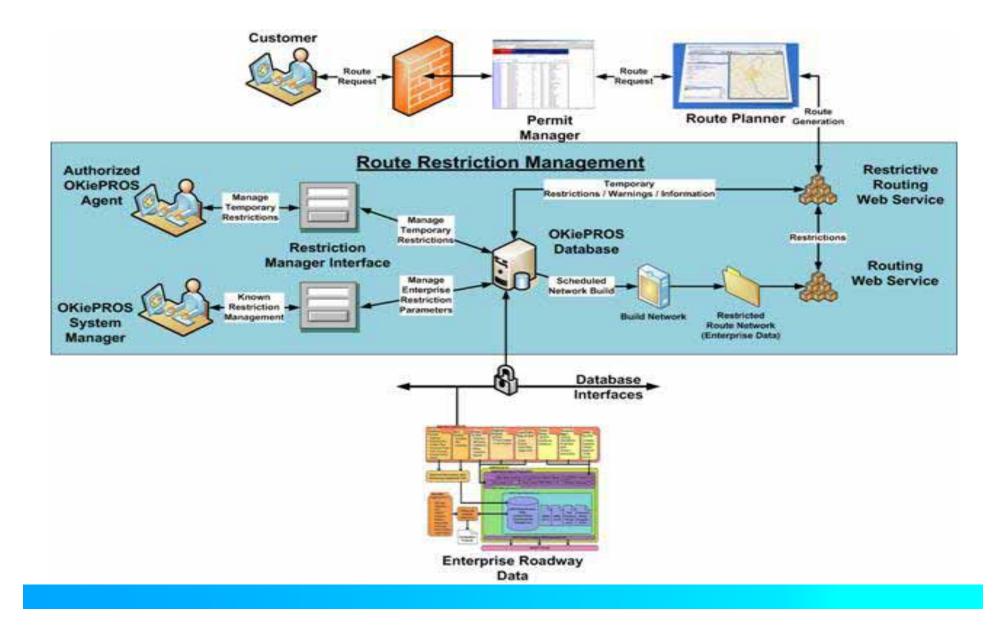

# **Through Key Components**

- Permitting
- Routing
- Restriction Management
- Administration
- Data Integration

# **Through Key Components**

- Permitting
- Routing
- <u>Restriction Management</u>
- Administration
- Data Integration

#### Automated Routing & Restriction Management

- Intergraph Provided COTS
  - GeoMedia Desktop Products (Data processing / Management)
  - GeoMedia WebMap
     Professional
- Industryware Configurable Software
  - Route Planner
  - Restriction Manager
  - VIRTIS Interface Live Load Analysis
- Oracle Spatial Database
  - NAVTEQ Streets
  - Google Premium
  - Oklahoma Roadway and PONTIS Data

#### Automated Routing & Restriction Management

- Intergraph Provided COTS
  - GeoMedia Desktop Products (Data processing / Management)
  - GeoMedia WebMap
     Professional
- Industryware Configurable Software
  - Route Planner
  - <u>Restriction Manager</u>
  - <u>VIRTIS Interface Live Load</u>
     <u>Analysis</u>
- Oracle Spatial Database
  - NAVTEQ Streets
  - Google Premium
  - Oklahoma Roadway and PONTIS Data